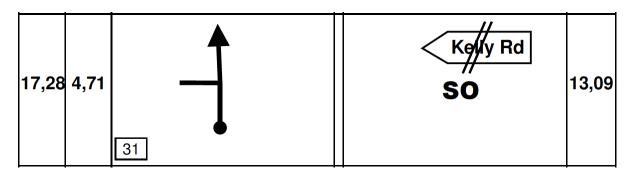

## 1. CHANGE TO ROAD BOOK

Page 18, Instruction 31 - delete TL, replace with SO.

Replacement Page 18 attached.

Deirdre Schokker Clerk of the Course

| From TC 2 4 6 Cameron Gully |         |                 |              | DISTANCE DAY Satur |                                             |                     |
|-----------------------------|---------|-----------------|--------------|--------------------|---------------------------------------------|---------------------|
| To TC                       |         | 4A Service Park |              | 30.37 km           | SECTION                                     | 1                   |
| SPECIAL STAGE 2 4 6         |         |                 | RECORD Stage | TIME ALLOWED       | 5 min                                       |                     |
| Cameron Gully 12.25 km      |         |                 |              | New Stage          |                                             |                     |
| TOTAL                       | PARTIAL | DIRECTION       |              | INFORMAT           | ION                                         | DISTANCE<br>REGRESS |
| 12,53                       | 0,28    | 29              |              | STOP ST            | S-33°27.429'<br>E-116°02.189'<br>ALT: 190 m | 17,84               |
| 12,57                       | 0,04    | 90              | !!           | 90 CAU'TL ont      |                                             | 17,80               |
| 17,28                       | 4,71    | 31              |              | SO Kelly Rd        |                                             | 13,09               |
| 25,90                       | 8,62    | 32              |              | Collie River       |                                             | 4,47                |
| 26,35                       | 0,45    | 90              |              | 90<br>Speed        | l Limit                                     | 4,02                |
| 27,25                       | 0,90    | <b>70</b>       |              | 70<br>Speed        | l Limit                                     | 3,12                |
| 27,57                       | 0,32    | 35              |              | Speed              | l Limit                                     | 2,80                |